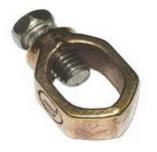

## **Ground Rod Clamps - WB Series**

| CATALOG |                 |                |                |            | A Socket | A - Hex |       |        |       |
|---------|-----------------|----------------|----------------|------------|----------|---------|-------|--------|-------|
| NUMBER  | GROUND ROD SIZE | WIRE RANGE MAX | WIRE RANGE MIN | SCREW SIZE | Screw    | Screw   | В     | С      | D     |
| WB12    | 1/2"            | 2 STRANDED     | 10 SOLID       | 1-19/32    | 1-19/32  |         | 27/32 | 7/8    | 19/32 |
| WB58    | 5/8"            | 1/0 STRANDED   | 8 SOLID        | 1-27/32    | 1-27/32  |         | 29/32 | 1      | 11/16 |
| WB34    | 3/4"            | 1/0 STRANDED   | 8 SOLID        | 2          | 2        |         | 11/16 | 1      | 13/16 |
| WB1     | 1"              | 4/0 STRANDED   | 8 SOLID        | 2-1/4      | 2-1/4    |         | 1-1/8 | 1-1/16 | 1     |
| WB12H   | 1/2"            | 2 STRANDED     | 10 SOLID       | 1-19/32    |          | 2-3/32  | 27/32 | 7/8    | 19/32 |
| WB58H   | 5/8"            | 1/0 STRANDED   | 8 SOLID        | 1-27/32    |          | 2-13/64 | 29/32 | 1      | 11/16 |
| WB34H   | 3/4"            | 1/0 STRANDED   | 8 SOLID        | 2          |          | 2-11/32 | 11/16 | 1      | 13/16 |
| WB1H    | 1"              | 4/0 STRANDED   | 8 SOLID        | 2-1/4      |          | 3       | 1-1/8 | 1-1/16 | 1     |
| WB58HH  | 3/8"            | 4 STRANDED     | 10 SOLID       | 5/16-18    |          | 5/16-18 | 29/32 | 1      | 11/16 |
| WB34HH  | 1/2"            | 2 STRANDED     | 10 SOLID       | 3/8-16     |          | 3/8-16  | 11/16 | 1      | 13/16 |