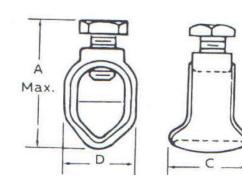

## **Ground Rod Clamps - WB Series**

| CATALOG |                 |                |                |            | A Socket | A - Hex |       |        |       |
|---------|-----------------|----------------|----------------|------------|----------|---------|-------|--------|-------|
| NUMBER  | GROUND ROD SIZE | WIRE RANGE MAX | WIRE RANGE MIN | SCREW SIZE | Screw    | Screw   | В     | С      | D     |
| WB12    | 1/2"            | 2 STRANDED     | 10 SOLID       | 1-19/32    | 1-19/32  |         | 27/32 | 7/8    | 19/32 |
| WB58    | 5/8"            | 1/0 STRANDED   | 8 SOLID        | 1-27/32    | 1-27/32  |         | 29/32 | 1      | 11/16 |
| WB34    | 3/4"            | 1/0 STRANDED   | 8 SOLID        | 2          | 2        |         | 11/16 | 1      | 13/16 |
| WB1     | 1"              | 4/0 STRANDED   | 8 SOLID        | 2-1/4      | 2-1/4    |         | 1-1/8 | 1-1/16 | 1     |
| WB12H   | 1/2"            | 2 STRANDED     | 10 SOLID       | 1-19/32    |          | 2-3/32  | 27/32 | 7/8    | 19/32 |
| WB58H   | 5/8"            | 1/0 STRANDED   | 8 SOLID        | 1-27/32    |          | 2-13/64 | 29/32 | 1      | 11/16 |
| WB34H   | 3/4"            | 1/0 STRANDED   | 8 SOLID        | 2          |          | 2-11/32 | 11/16 | 1      | 13/16 |
| WB1H    | 1"              | 4/0 STRANDED   | 8 SOLID        | 2-1/4      |          | 3       | 1-1/8 | 1-1/16 | 1     |
| WB58HH  | 3/8"            | 4 STRANDED     | 10 SOLID       | 5/16-18    |          | 5/16-18 | 29/32 | 1      | 11/16 |
| WB34HH  | 1/2"            | 2 STRANDED     | 10 SOLID       | 3/8-16     |          | 3/8-16  | 11/16 | 1      | 13/16 |